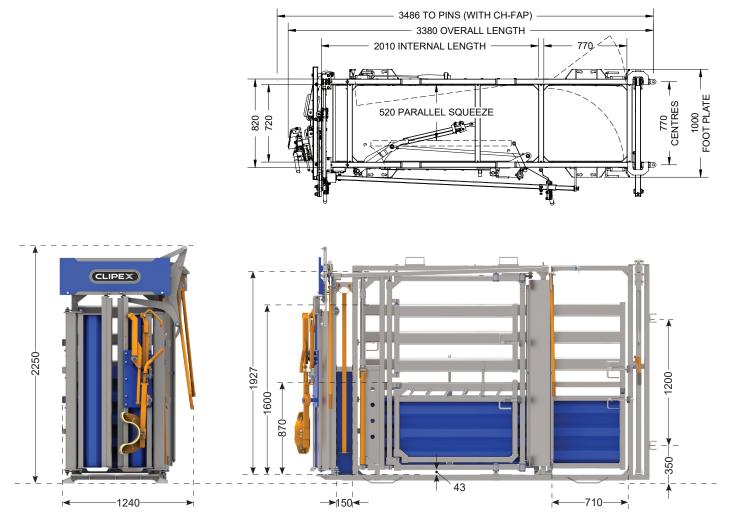

## 900 SERIES CRUSH

CH-HDX900VC

## **TECHNICAL NOTES**

Crush will fit the following loadbars:

- Trutest HD5T-add height 108mm
- Gallagher 5000kg 1000mm add height 95mm
- Gallagher 2500kg 1000mm -add height 95mm

Use forklift lugs for lifting into place

Minimum recommended concrete slab dimensions

- 2500mm(W) x 4000mm(L) x 110mm(T)
- 25MPa with SL72 steel reinforcement, 20mm aggregate
- Concrete edge at least 300mm from edge of crush frame on non operator side

## OPTIONS

- Add front adaptor posts to connect semipermanent panels. Product code CH-FAP
- Nearside or offside operation (Nearside shown)
- Place crush on scales

All dimensions in millimetres